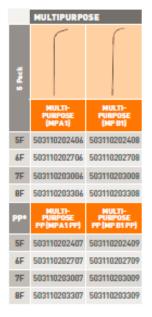

74                         |
| 7F     | 503110202961                       | 503110202962                      | 503110202963                      | 503110202964                      | 503110202965                      | 503110202966                      | 503110202971                         | 503110202972                         | 503110202973                         | 503110202974                         |
| 8F     | 503110203261                       | 503110203262                      | 503110203263                      | 503110203264                      | 503110203265                      | 503110203266                      | 503110203271                         | 503110203272                         | 503110203273                         | 503110203274                         |





\* Check with your sales representative the availability.



# **ORDER INFORMATION ALVIGUIDE™ BLUE+** (continued)

|        | LEFT EXTRA S                             | UPPORT                                   |                                          |                                          |
|--------|------------------------------------------|------------------------------------------|------------------------------------------|------------------------------------------|
| 5 Pack | 0                                        | 0                                        |                                          |                                          |
|        | LEFT EXTRA<br>SUPPORT<br>(LES 3.0)       | LEFT EXTRA<br>SUPPORT<br>(LES 3.5)       | LEFT EXTRA<br>SUPPORT<br>(LES 4.0)