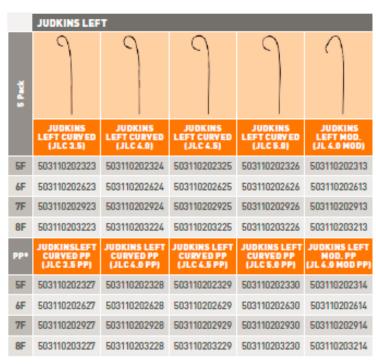

# ORDER INFORMATION ALVIGUIDE<sup>™</sup> BLUE+

|        | JUDKINS LEF                       | т                                 |                                   |                                   |                                   |                                   |                                         |                                         |                                         |                                         |
|--------|-----------------------------------|-----------------------------------|-----------------------------------|-----------------------------------|-----------------------------------|-----------------------------------|-----------------------------------------|-----------------------------------------|-----------------------------------------|-----------------------------------------|
| 6 Pack | ſ                                 | 1                                 |                                   | $\left( \right)$                  | $\left( \right)$                  | $\left( \right)$                  |                                         | ſ                                       | $\left( \right)$                        | $\left( \right)$                        |
|        | JUDKINS<br>LEFT<br>(JL 3.0)       | JUDKINS<br>LEFT<br>(JL 3.5)       | JUDKINS<br>LEFT<br>(JL 4.0)       | JUDKINS<br>LEFT<br>(JL 4.5)       | JUDKINS<br>LEFT<br>(JL 5.0)       | JUDKINS<br>LEFT<br>(JL 6.0)       | JUDKINS<br>LEFT ST<br>(JL 3.5 ST)       | JUDKINS<br>LEFT ST<br>(JL 4.0 ST)       | JUDKINS<br>LEFT ST<br>(JL 4.5 ST)       | JUDKINS<br>LEFT ST<br>(JL 5.0 ST)       |
| 5F     | 503110202301                      | 503110202302                      | 503110202303                      | 503110202304                      | 503110202305                      | 503110202306                      | 503110202315                            | 503110202316                            | 503110202317                            | 503110202318                            |
| 6F     | 503110202601                      | 503110202602                      | 503110202603                      | 503110202604                      | 503110202605                      | 503110202606                      | 503110202615                            | 503110202616                            | 503110202617                            | 503110202618                            |
| 7F     | 503110202901                      | 503110202902                      | 503110202903                      | 503110202904                      | 503110202905                      | 503110202906                      | 503110202915                            | 503110202916                            | 503110202917                            | 503110202918                            |
| 8F     | 503110203201                      | 503110203202                      | 503110203203                      | 503110203204                      | 503110203205                      | 503110203206                      | 503110203215                            | 503110203216                            | 503110203217                            | 503110203218                            |
| PP*    | JUDKINS<br>LEFT PP<br>(JL 3.0 PP) | JUDKINS<br>LEFT PP<br>(JL 3.5 PP) | JUDKINS<br>LEFT PP<br>(JL 4.0 PP) | JUDKINS<br>LEFT PP<br>(JL 4.5 PP) | JUDKINS<br>LEFT PP<br>(JL 5.0 PP) | JUDKINS<br>LEFT PP<br>(JL 6.0 PP) | JUDKINS<br>LEFT ST PP<br>(JL 3.5 ST PP) | JUDKINS<br>LEFT ST PP<br>(JL 4.0 ST PP) | JUDKINS<br>LEFT ST PP<br>(JL 4.5 ST PP) | JUDKINS<br>LEFT ST PP<br>(JL 5.0 ST PP) |
| 5F     | 503110202307                      | 503110202308                      | 503110202309                      | 503110202310                      | 503110202311                      | 503110202312                      | 503110202319                            | 503110202320                            | 503110202321                            | 503110202322                            |
| 6F     | 503110202607                      | 503110202608                      | 503110202609                      | 503110202610                      | 503110202611                      | 503110202612                      | 503110202619                            | 503110202620                            | 503110202621                            | 503110202622                            |
| 7F     | 503110202907                      | 503110202908                      | 503110202909                      | 503110202910                      | 503110202911                      | 503110202912                      | 503110202919                            | 503110202920                            | 503110202921                            | 503110202922                            |
| 8F     | 503110203207                      | 503110203208                      | 503110203209                      | 503110203210                      | 503110203211                      | 503110203212                      | 503110203219                            | 503110203220                            | 503110203221                            | 503110203222                            |

\* Check with your sales representative the availability.

PP = PRO PERFUSION - CURVES WITH SIDEHOLES ST = SHORT TIP