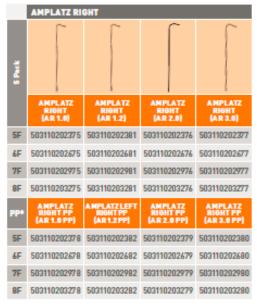

#### ORDER INFORMATION ALVIGUIDE<sup>™</sup> BLUE+ (continued)

|        | AMPLATZ LE                         | FT                                |                                   |                                   |                                   |                                   |                                      |                                      |                                      |                                      |
|--------|------------------------------------|-----------------------------------|-----------------------------------|-----------------------------------|-----------------------------------|-----------------------------------|--------------------------------------|--------------------------------------|--------------------------------------|--------------------------------------|
| 5 Pack |                                    |                                   | 1                                 |                                   |                                   |                                   |                                      |                                      |                                      |                                      |
|        | AMPLATZ<br>LEFT<br>(AL 0.75)       | ANPLATZ<br>LEFT<br>(AL 1.0)       | AMPLATZ<br>LEFT<br>(AL 1.2)       | AMPLATZ<br>LEFT<br>(AL 1.5)       | AMPLATZ<br>LEFT<br>(AL 2.0)       | AMPLATZ<br>LEFT<br>(AL 3.0)       | AMPLATZ<br>LEFT ST<br>(AL 1.0 ST)    | AMPLATZ<br>LEFT ST<br>(AL 1.5 ST)    | AMPLATZ<br>LEFT ST<br>(AL 2.0 ST)    | AMPLATZ<br>LEFT ST<br>(AL 3.0 ST)    |
| 5F     | 503110202355                       | 503110202356                      | 503110202357                      | 503110202358                      | 503110202359                      | 503110202360                      | 503110202367                         | 503110202368                         | 503110202369                         | 503110202370                         |
| 6F     | 503110202655                       | 503110202656                      | 503110202657                      | 503110202658                      | 503110202659                      | 503110202660                      | 503110202667                         | 503110202668                         | 503110202669                         | 503110202670                         |
| 7F     | 503110202955                       | 503110202956                      | 503110202957                      | 503110202958                      | 503110202959                      | 503110202960                      | 503110202967                         | 503110202968                         | 503110202969                         | 503110202970                         |
| 8F     | 503110203255                       | 503110203256                      | 503110203257                      | 503110203258                      | 503110203259                      | 503110203260                      | 503110203267                         | 503110203268                         | 503110203269                         | 503110203270                         |
| PP*    | AMPLATZ<br>LEFT PP<br>(AL 0.75 PP) | ANPLATZ<br>LEFT PP<br>(AL 1.0 PP) | AMPLATZ<br>LEFT PP<br>(AL 1.2 PP) | AMPLATZ<br>LEFT PP<br>(AL 1.5 PP) | AMPLATZ<br>LEFT PP<br>(AL 2.0 PP) | AMPLATZ<br>LEFT PP<br>(AL 3.0 PP) | AMPLATZ<br>LEFT PP<br>(AL 1.0 ST PP) | AMPLATZ<br>LEFT PP<br>(AL 1.5 ST PP) | AMPLATZ<br>LEFT PP<br>(AL 2.0 ST PP) | AMPLATZ<br>LEFT PP<br>(AL 3.0 ST PP) |
| 5F     | 503110202361                       | 503110202362                      | 503110202363                      | 503110202364                      | 503110202365                      | 503110202366                      | 503110202371                         | 503110202372                         | 503110202373                         | 503110202374                         |
| 6F     | 503110202661                       | 503110202662                      | 503110202663                      | 503110202664                      | 503110202665                      | 503110202666                      | 503110202671                         | 503110202672                         | 503110202673                         | 503110202674                         |
| 7F     | 503110202961                       | 503110202962                      | 503110202963                      | 503110202964                      | 503110202965                      | 503110202966                      | 503110202971                         | 503110202972                         | 503110202973                         | 503110202974                         |
| 8F     | 503110203261                       | 503110203262                      | 503110203263                      | 503110203264                      | 503110203265                      | 503110203266                      | 503110203271                         | 503110203272                         | 503110203273                         | 503110203274                         |

\* Check with your sales representative the availability.